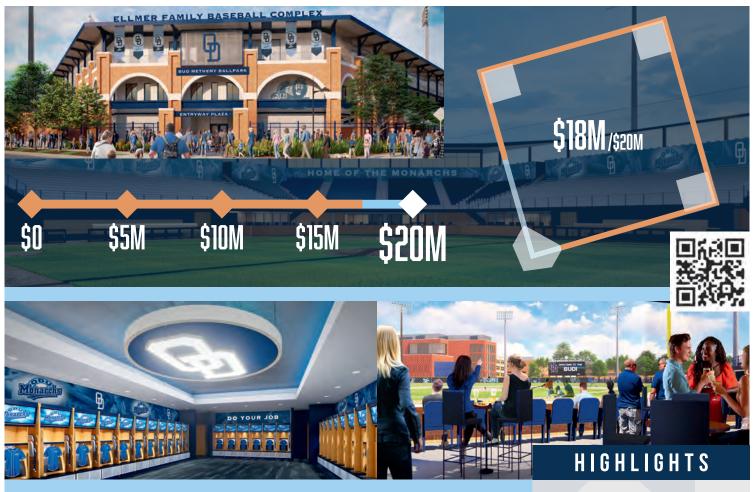

ODU recently hired Populous architects to design a \$20 million renovation and expansion of the Bud Metheny Ballpark. ODU has raised nearly \$8 million, including a \$2.5 million donation from Dennis and Jan Ellmer to name the stadium. The University has provided \$10 million for the project. Thank you President Hemphill.

# THE RENOVATION OF BUD METHENY BALLPARK AT THE ELLMER FAMILY BASEBALL COMPLEX

Please contact your ODAF representative today for more information.

Eligible to Host NCAA Regionals

Addition of Chairback Seating

New ODAF Club Area with Field Views