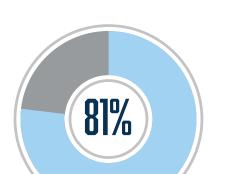

# **Fundraising Highlights**

Fundraising Total:

**\$18,110,658** (All-Time High)

**Cash Raised Total:** 

**\$13,069,847** (All-Time High)

Planned Giving Total:

\$3,835,000

# **Donor Highlights**

**2,420** Donors

(20% increase from 2021)

**428** 110% Club Members

**28** Scholarship Society Members

100% ATHLETICS DEPARTMENT STAFF GIVING PARTICIPATION 10 CONSECUTIVE YEARS