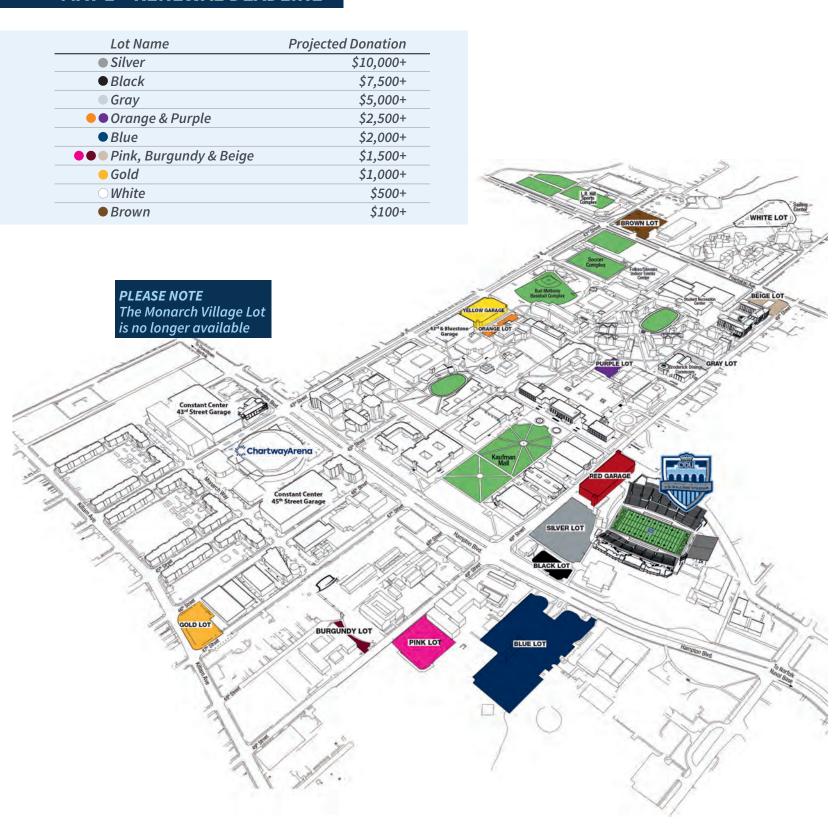

## **MAY 1<sup>ST</sup> RENEWAL DEADLINE**

- For fans who do not wish to tailgate but would like to receive a garage pass instead, the Yellow garage is available for all ODAF members. There is a strict limit of 1 parking pass per donor account. If individuals would like to park with other donors within a group, parking will be assigned based on the priority level of the lowest member of the group.
- All parking spots are subject to change and will be determined by giving level and priority points. The ODAF encourages all donors to make a parking request by May 1, 2023.

## **AUGUST 23rd RENEWAL DEADLINE**

| Lot Name                                                        | <b>Projected Donation</b> |
|-----------------------------------------------------------------|---------------------------|
| ● VIP - 2nd Level of the Constant Center 45th Street Garage     | \$5,000+                  |
| ODAF - Constant Center 43rd Street Garage                       | \$500+                    |
| • Courtside Parking - First Level of the Constant Center 43rd S | treet Garage              |