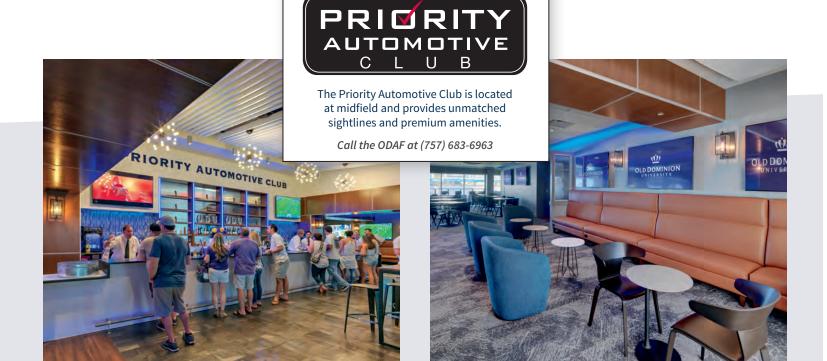

### **COX BUSINESS LOGE LOUNGE**

Located on the second floor of the Atlantic Bay Football Complex, Cox Business Loge Lounge seats are available in two and four-seat packages. Cox Business Loge Lounge ticket holders receive exclusive access to the terrace level and scholarship lounge, which includes a full-service bar and upscale concessions. Seats available. *Please contact the ODAF at (757) 683-6963* 

### **LUXURY SUITES**

The Atlantic Bay Football Complex features 27 spacious suites including patio, loft, and standard styles. Suites include tiered stadium seating, upholstered furniture, televisions, and food and beverage service.

Call the ODAF at (757) 683-6963