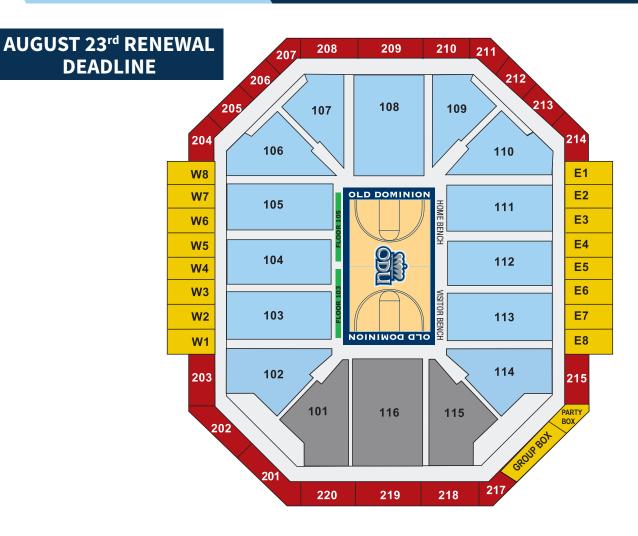

### 2023-2024 Old Dominion Monarchs Men's Basketball Season Ticket Application **Deadline: August 21, 2023**

Submit Application in enclosed envelope to: Chartway Arena 4320 Hampton Blvd Norfolk, VA 23529 Fax: (757) 683-6544

|                                      | Women's Basketball | Men's Basketball |
|--------------------------------------|--------------------|------------------|
| <ul><li>Regular Seating</li></ul>    | \$115              | \$215            |
| <ul><li>Club Level Seating</li></ul> |                    | \$350            |
| <ul><li>Luxury Suites</li></ul>      | Contact the ODAF   | Contact the ODAF |
| <ul><li>Courtside Seating</li></ul>  | Contact the ODAF   | Contact the ODAF |

## 2023-2024 Old Dominion Monarchs Women's Basketball Season Ticket Application Deadline: August 21, 2023

Submit Application in enclosed envelope to: Chartway Arena 4320 Hampton Blvd Norfolk, VA 23529

|                                     | Deadiir                                                       | ie: Aug                                | ust 21, 2                                  | 023                           | Fax: (757) 68                                                                                                                  |                             |
|-------------------------------------|---------------------------------------------------------------|----------------------------------------|--------------------------------------------|-------------------------------|--------------------------------------------------------------------------------------------------------------------------------|-----------------------------|
| Name:                               |                                                               |                                        | Tick                                       | ket #:                        |                                                                                                                                |                             |
| Address:                            |                                                               |                                        |                                            | siness:<br>pile:              |                                                                                                                                |                             |
|                                     | All relocation req                                            | quests car                             | n be made                                  | on the back                   | of this application.                                                                                                           |                             |
|                                     |                                                               | 2023                                   | -2024 Se                                   | ason Tick                     | ets                                                                                                                            |                             |
| Because of<br>pleas<br>Relocation r | You donation leve<br>se contact the ODA<br>requests can be ma | I. For mor<br>F Office a<br>ade on the | re informati<br>t (757) 683-<br>back of th | on regarding<br>6963 or visit | will be based on your C<br>your Because of You d<br>www.olddominionaf.co<br>location requests will b<br>your ranking and avail | onation,<br>m.<br>pe ranked |
| •                                   | SECTION                                                       | ROW                                    | SEAT(s)                                    | NO. SEATS                     | TICKET PRICE                                                                                                                   | SEASON PRICE                |
|                                     |                                                               |                                        |                                            |                               | LOWER BOWL<br>Regular Price<br>Senior/Military/Youth/<br>ODU Faculty & Staff                                                   | \$115.00<br>\$ 95.00        |
|                                     |                                                               |                                        |                                            |                               | SUBTOTAL<br>HANDLING                                                                                                           | \$10.00                     |
|                                     |                                                               |                                        |                                            |                               | GRAND TOTAL                                                                                                                    |                             |
|                                     | Renew Online                                                  | e by visiti                            | ng www.oo                                  | lusports.com                  | ı/seasontickets                                                                                                                |                             |
|                                     | Ma                                                            |                                        | ment Info                                  | rmation<br>ODU Athleti        | cs"                                                                                                                            |                             |
| Select One: Pa                      | yment in Full                                                 |                                        | Payr                                       | nent Plan (C                  | redit Card Only)                                                                                                               |                             |
| office. The remain                  | der of your balance du                                        | e will be cha                          | arged on the t                             | irst of the month             | application being received by a each month with the final in a date is later than 9/1/23.                                      |                             |
| Method of Payme                     | nt (please circle                                             | one)                                   |                                            |                               |                                                                                                                                |                             |
| Cash Visa                           | MC Disc                                                       | AmEx                                   | Check #                                    | <u> </u>                      | Total Enclosed: \$                                                                                                             |                             |
| Card #:                             |                                                               |                                        |                                            | CV#:                          |                                                                                                                                |                             |