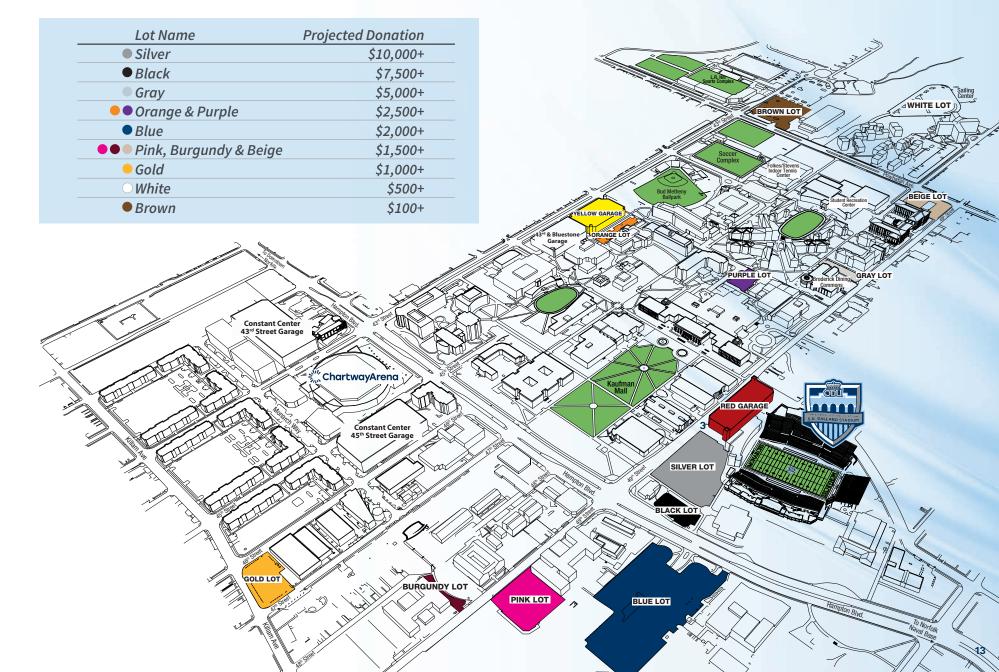

# 2024 FOOTBALL PARKING

# SCAN THE QR CODE TO MAKE A PARKING REQUEST BY MAY IST

olddominionaf.com/game-day/parking

Or call the ODAF Office at (757) 683-6963

# **Additional Parking Information**

- All parking spots are subject to change and will be determined by giving level and priority points.
- For fans who do not wish to tailgate but would like to receive a garage pass instead, the Yellow Garage is available for all ODAF members. There is a strict limit of 1 tailgate parking pass per donor account. If individuals would like to park with other donors within a group, parking will be assigned based on the priority level of the lowest member of the group.
- Additional Yellow Garage passes can be purchased for \$50 each.
- Handicap shuttles are available from Yellow Garage, Brown & White Lots to S.B. Ballard Stadium.