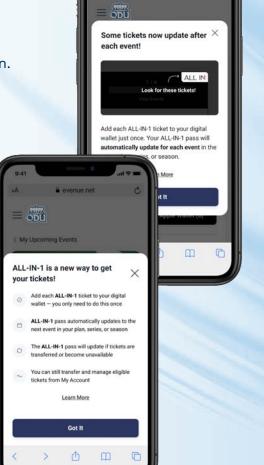

# WHAT IS THE ALL-IN-I SEASON PASS

ALL-IN-1 is a smart ticket that will simplify your digital wallet. Add ALL-IN-1 once per seat and it will automatically update to the next event.

### **Quick and Easy**

Add each ALL-IN-1 pass to your digital wallet just once.

\*tickets and hospitality will be separate passes.

### Declutter your Wallet

ALL-IN-1 automatically updates to the next event in your plan, series, or season.

### **ALL-IN-1** is smart

ALL-IN-1 pass will update if tickets are transferred or become unavailable.