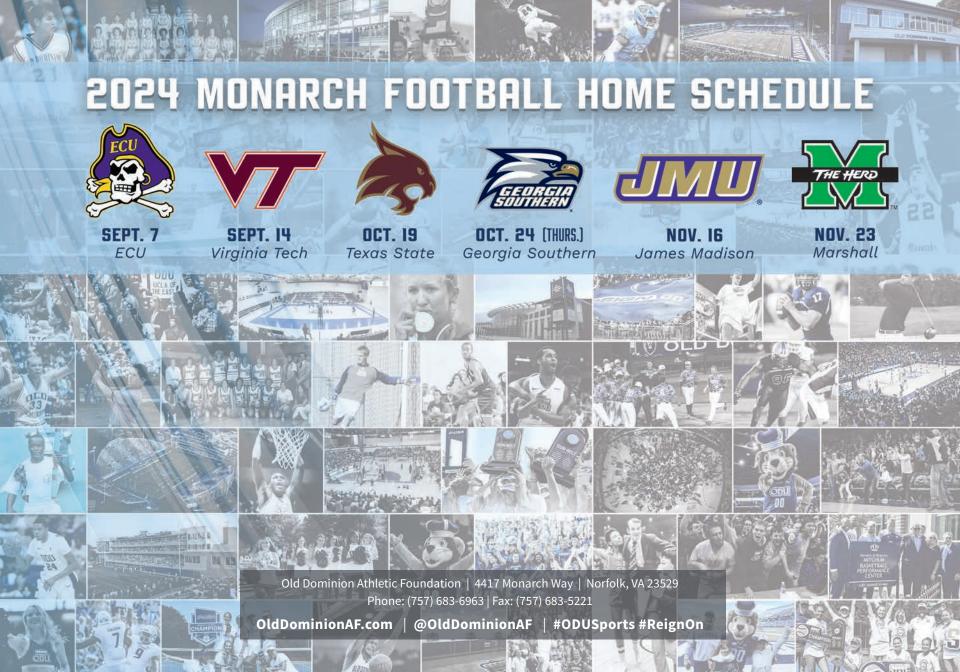

And next season, with All-American linebacker Jason Henderson and quarterback Grant Wilson set to return, we will have the best home schedule we have ever played.

After opening on the road at South Carolina on August 31, we open at home against East Carolina on Sept. 7 and then host Virginia Tech on Sept. 14. We also host state rival James Madison as well as long-time foe Marshall, Georgia Southern and Texas State.

It is exactly the kind of schedule we envisioned when we joined the Sun Belt Conference, full of regional rivals. Eleven of our 13 games last season were decided by one score or less, the most by a team since Division I Football was formed in 1978, and we expect the same kind of closely-contested games in 2024.